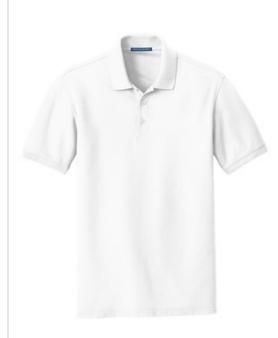

# Port Authority® Tall Core Classic Pique Polo. TLK100

An indispensable polo for just about every uniforming need. Designed for everyday wear, this pique polo is made from a durable blend for lived-in comfort, traditional good looks and exceptional value.

- 4.4-ounce, 60/40 cotton/poly pique
- Flat knit collar and cuffs
- 3-button placket with dyed-to-match buttons
- Side vents