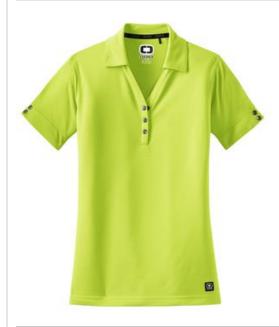

# **Glam Polo LOG105**

Designed to handle the curves, the Glam has a contoured fit and unique open hem cuffs with O debossed metal snaps.

- 4.6-ounce, 100% double knit poly mesh with staycool wicking technology
- Self-fabric collar
- OGIO jacquard neck tape
- OGIO heat transfer label for tag-free comfort
- 3-snap y-placket with O debossed metal snaps
- OGIO badge at hem