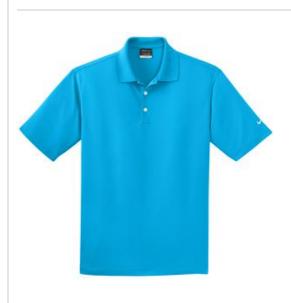

# Nike Golf Tall Dri-FIT Micro Pique Polo 604941

Stay cool when things heat up. Engineered with Dri-FIT fabric which provides moisture management technology. This comfortable micro pique polo has an exceptionally soft hand. Features a flat knit collar and three-button placket. The design features a flat knit collar, three-button placket and open hem sleeves. The contrast Swoosh design trademark embroidered on the left sleeve. Made of 4.4-ounce, 100% polyester.