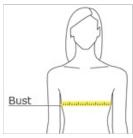

#### **HOW TO MEASURE**

### BUST

## SIZE CHART

|      | XS    | S     | М     | L     | XL    | 2XL   | 3XL   | 4XL   |
|------|-------|-------|-------|-------|-------|-------|-------|-------|
| Size | 2     | 4/6   | 8/10  | 12/14 | 16/18 | 20/22 | 24/26 | 28/30 |
| Bust | 32-34 | 35-36 | 37-38 | 39-41 | 42-44 | 45-47 | 48-51 | 52-55 |