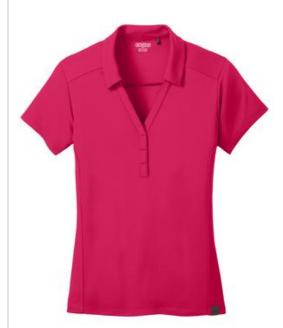

# OGIO® Ladies Framework Polo LOG125

With tonal bartacks and seaming details, this sophisticated, high-performance polo breaks the routine frame of mind.

- 4.2-ounce, 100% poly pique with stay-cool wicking and odor control technologies
- OGIO heat transfer label for tag-free comfort
- Self-fabric collar
- Open Y-neck placket with tonal bartacks
- Princess seams on the front and back
- Set-in, open hem sleeves
- Woven OGIO badge at hem