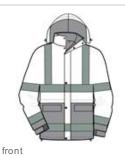

## ANSI 107 Class 3 Waterproof Parka. CSJ24

This seam-sealed parka locks out moisture while helping ensure your safety.

- ANSI/ISEA 107 Class 3 certified
- 100% polyester shell and lining
- 8000MM fabric waterproof rating
- Fully waterproof and seam-sealed
- Two-way Vislon zipper
- Hideaway hood
- Storm flap with snap closure
- 2-in. wide reflective taping on front, back and sleeves
- Half-elastic adjustable tab cuffs with hook and loop
- closures
- Two large lower pockets
- Drawcord waist and hem with toggle adjustability