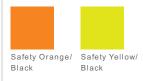

ping on front, back and sleeves
- Half-elastic adjustable tab cuffs with hook and loop
- closures
- Two large lower pockets
- Drawcord waist and hem with toggle adjustability

• This garment must be fully zipped to be in compliance with ANSI/ISEA 107 standards

#### CARE INSTRUCTIONS

Do not bleach, iron or dry clean. Tumble dry low. Permanent press.

#### Tips For Effectively Screen Printing Polyester Fabrics



back

#### HOW TO MEASURE



With arms down at sides, measure around the upper body, under arms and over the fullest part of the chest.

CHEST

#### SIZE CHART

|       | S     | М     | L     | XL    | 2 XL  | 3XL   | 4XL   |
|-------|-------|-------|-------|-------|-------|-------|-------|
| Chest | 35-37 | 38-40 | 41-43 | 44-46 | 47-49 | 50-53 | 54-57 |

### COLOR INFORMATION